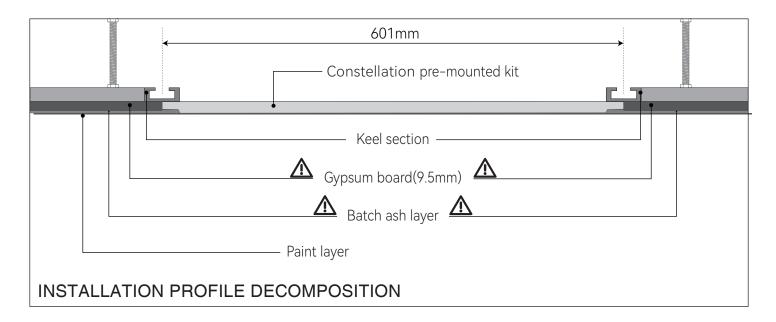

gittarius | 21               | 21x3W | L600xW600xH60mm | 8 Kg   |
| Capricorn   | 12               | 12x3W | L600xW600xH60mm | 7 Kg   |
| Aquarius    | 13               | 13x3W | L600xW600xH60mm | 7.2 Kg |
| Pisces      | 20               | 20x3W | L600xW600xH60mm | 7.9 Kg |







Sagittarius











To secure safety, a qualified electrician is required to install/remove the luminaire, in according with IEEE regulation and installation instructions.



CAUTION: ElectricShock.....



Don't stare at the operating light source.....

CAUTION: the luminaire must not be disposed of with household waste.....





Luminaire can't recessed mounted

into flammable material.

Luminaire not suitable for covering with thermally insulating material.

Gemini









Aquarius



Scorpio



Pisces