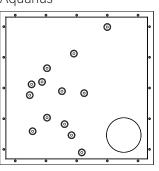

0xH60mm | 7.3 Kg |
| Sagittarius | 21               | 21x3W | L600xW600xH60mm | 8 Kg   |
| Capricorn   | 12               | 12x3W | L600xW600xH60mm | 7 Kg   |
| Aquarius    | 13               | 13x3W | L600xW600xH60mm | 7.2 Kg |
| Pisces      | 20               | 20x3W | L600xW600xH60mm | 7.9 Kg |







Sagittarius











To secure safety, a qualified electrician is required to install/remove the luminaire, in according with IEEE regulation and installation instructions.



CAUTION: ElectricShock.....



Don't stare at the operating light source.....

CAUTION: the luminaire must not be disposed of with household waste.....





Luminaire can't recessed mounted

into flammable material.

Luminaire not suitable for covering with thermally insulating material.

Gemini









Aquarius



Scorpio



Pisces