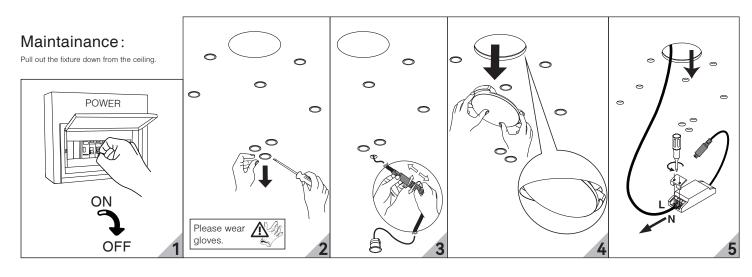

s | 21               | 21x3W | L600xW600xH60mm | 8 Kg   |
| Capricorn   | 12               | 12x3W | L600xW600xH60mm | 7 Kg   |
| Aquarius    | 13               | 13x3W | L600xW600xH60mm | 7.2 Kg |
| Pisces      | 20               | 20x3W | L600xW600xH60mm | 7.9 Kg |







Sagittarius











To secure safety, a qualified electrician is required to install/remove the luminaire, in according with IEEE regulation and installation instructions.



CAUTION: ElectricShock.....



Don't stare at the operating light source.....

CAUTION: the luminaire must not be disposed of with household waste.....





Luminaire can't recessed mounted

into flammable material.

Luminaire not suitable for covering with thermally insulating material.

Gemini









Aquarius



Scorpio



Pisces