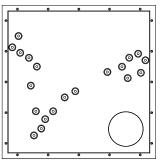

Sagittarius | 21               | 21x3W | L600xW600xH60mm | 8 Kg   |
| Capricorn   | 12               | 12x3W | L600xW600xH60mm | 7 Kg   |
| Aquarius    | 13               | 13x3W | L600xW600xH60mm | 7.2 Kg |
| Pisces      | 20               | 20x3W | L600xW600xH60mm | 7.9 Kg |







Sagittarius











To secure safety, a qualified electrician is required to install/remove the luminaire, in according with IEEE regulation and installation instructions.



CAUTION: ElectricShock.....



Don't stare at the operating light source.....

CAUTION: the luminaire must not be disposed of with household waste.....





Luminaire can't recessed mounted

into flammable material.

Luminaire not suitable for covering with thermally insulating material.

Gemini









Aquarius



Scorpio



Pisces