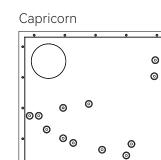

## Muse Series - Constellation

| Model       | qty<br>(C282LED) | Power | Products Size   | N.W.   |
|-------------|------------------|-------|-----------------|--------|
| Aries       | 5                | 5x3W  | L600xW600xH60mm | 6.3 Kg |
| Taurus      | 10               | 10x3W | L600xW600xH60mm | 6.8 Kg |
| Gemini      | 17               | 17x3W | L600xW600xH60mm | 7.6 Kg |
| Cancer      | 6                | 6x3W  | L600xW600xH60mm | 6.4 Kg |
| Leo         | 9                | 9x3W  | L600xW600xH60mm | 6.7 Kg |
| Virgo       | 13               | 13x3W | L600xW600xH60mm | 7.2 Kg |
| Libra       | 9                | 9x3W  | L600xW600xH60mm | 6.7 Kg |
| Scorpio     | 14               | 14x3W | L600xW600xH60mm | 7.3 Kg |
| Sagittarius | 21               | 21x3W | L600xW600xH60mm | 8 Kg   |
| Capricorn   | 12               | 12x3W | L600xW600xH60mm | 7 Kg   |
| Aquarius    | 13               | 13x3W | L600xW600xH60mm | 7.2 Kg |
| Pisces      | 20               | 20x3W | L600xW600xH60mm | 7.9 Kg |