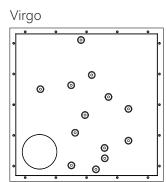

## Muse Series - Constellation

| Model       | qty<br>(C282LED) | Power | Products Size   | N.W.   |
|-------------|------------------|-------|-----------------|--------|
| Aries       | 5                | 5x3W  | L600xW600xH60mm | 6.3 Kg |
| Taurus      | 10               | 10x3W | L600xW600xH60mm | 6.8 Kg |
| Gemini      | 17               | 17x3W | L600xW600xH60mm | 7.6 Kg |
| Cancer      | 6                | 6x3W  | L600xW600xH60mm | 6.4 Kg |
| Leo         | 9                | 9x3W  | L600xW600xH60mm | 6.7 Kg |
| Virgo       | 13               | 13x3W | L600xW600xH60mm | 7.2 Kg |
| Libra       | 9                | 9x3W  | L600xW600xH60mm | 6.7 Kg |
| Scorpio     | 14               | 14x3W | L600xW600xH60mm | 7.3 Kg |
| Sagittarius | 21               | 21x3W | L600xW600xH60mm | 8 Kg   |
| Capricorn   | 12               | 12x3W | L600xW600xH60mm | 7 Kg   |
| Aquarius    | 13               | 13x3W | L600xW600xH60mm | 7.2 Kg |
| Pisces      | 20               | 20x3W | L600xW600xH60mm | 7.9 Kg |