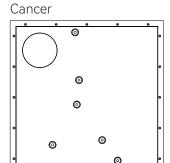

## Muse Series - Constellation

| Model       | qty<br>(C282LED) | Power | Products Size   | N.W.   |
|-------------|------------------|-------|-----------------|--------|
| Aries       | 5                | 5x3W  | L600xW600xH60mm | 6.3 Kg |
| Taurus      | 10               | 10x3W | L600xW600xH60mm | 6.8 Kg |
| Gemini      | 17               | 17x3W | L600xW600xH60mm | 7.6 Kg |
| Cancer      | 6                | 6x3W  | L600xW600xH60mm | 6.4 Kg |
| Leo         | 9                | 9x3W  | L600xW600xH60mm | 6.7 Kg |
| Virgo       | 13               | 13x3W | L600xW600xH60mm | 7.2 Kg |
| Libra       | 9                | 9x3W  | L600xW600xH60mm | 6.7 Kg |
| Scorpio     | 14               | 14x3W | L600xW600xH60mm | 7.3 Kg |
| Sagittarius | 21               | 21x3W | L600xW600xH60mm | 8 Kg   |
| Capricorn   | 12               | 12x3W | L600xW600xH60mm | 7 Kg   |
| Aquarius    | 13               | 13x3W | L600xW600xH60mm | 7.2 Kg |
| Pisces      | 20               | 20x3W | L600xW600xH60mm | 7.9 Kg |