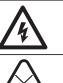

Sagittarius

To secure safety, a qualified electrician is required to install/remove the luminaire, in according with IEEE regulation and installation instructions.

CAUTION: ElectricShock.....

Don't stare at the operating light source.....