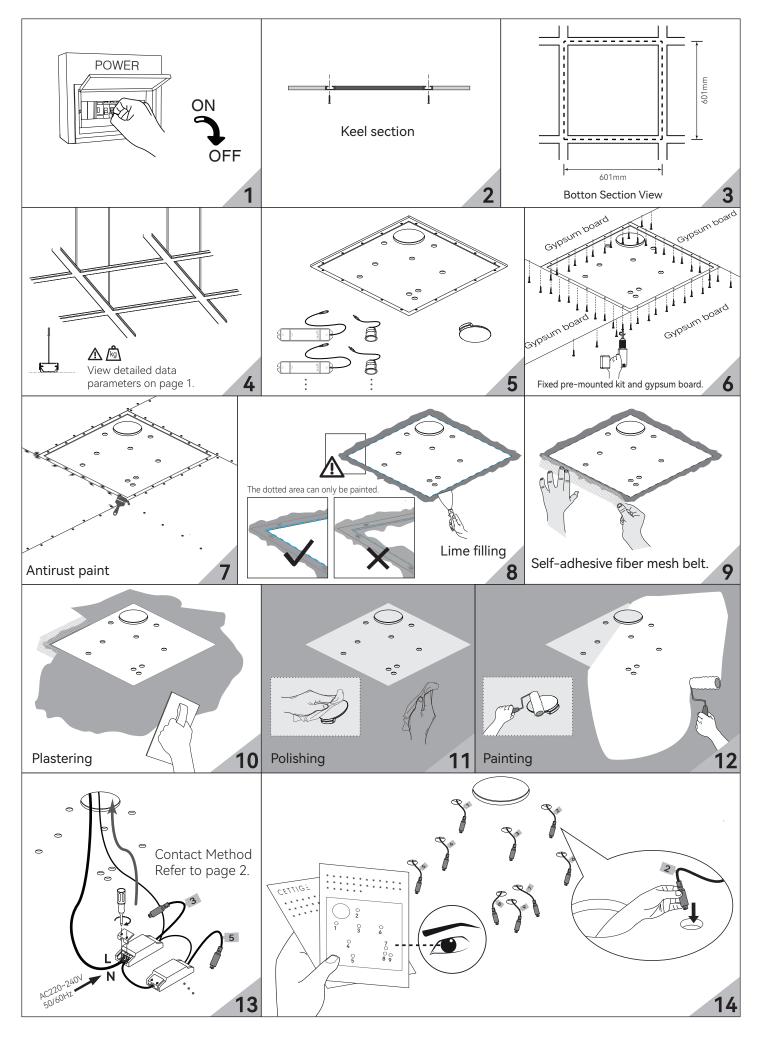

arius | 21               | 21x3W | L600xW600xH60mm | 8 Kg   |
| Capricorn   | 12               | 12x3W | L600xW600xH60mm | 7 Kg   |
| Aquarius    | 13               | 13x3W | L600xW600xH60mm | 7.2 Kg |
| Pisces      | 20               | 20x3W | L600xW600xH60mm | 7.9 Kg |







Sagittarius











To secure safety, a qualified electrician is required to install/remove the luminaire, in according with IEEE regulation and installation instructions.



CAUTION: ElectricShock.....



Don't stare at the operating light source.....

CAUTION: the luminaire must not be disposed of with household waste.....





Luminaire can't recessed mounted

into flammable material.

Luminaire not suitable for covering with thermally insulating material.

Gemini









Aquarius



Scorpio



Pisces