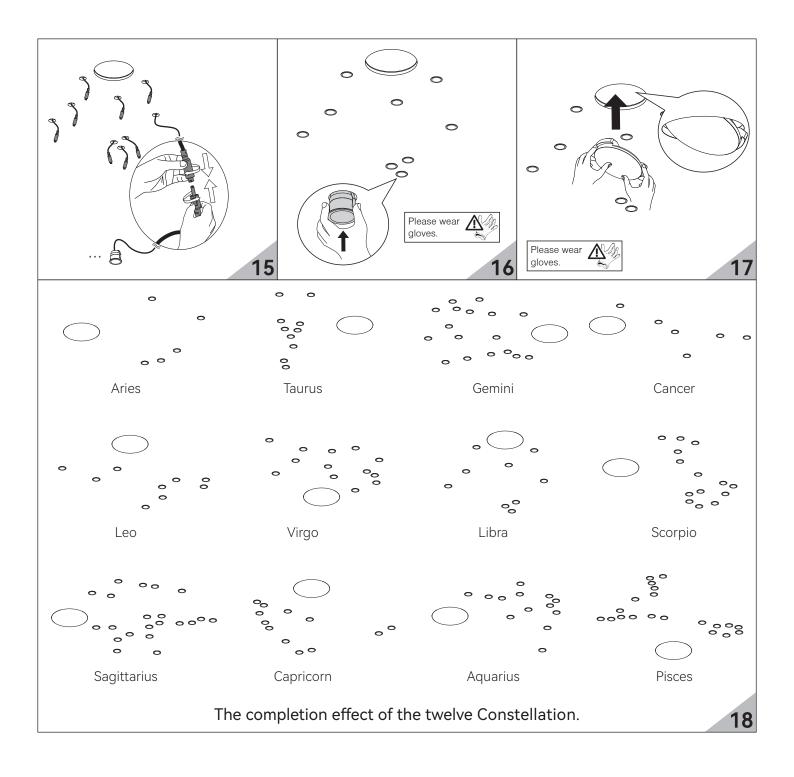

## Muse Series - Constellation

| Model       | qty<br>(C282LED) | Power | Products Size   | N.W.   |
|-------------|------------------|-------|-----------------|--------|
| Aries       | 5                | 5x3W  | L600xW600xH60mm | 6.3 Kg |
| Taurus      | 10               | 10x3W | L600xW600xH60mm | 6.8 Kg |
| Gemini      | 17               | 17x3W | L600xW600xH60mm | 7.6 Kg |
| Cancer      | 6                | 6x3W  | L600xW600xH60mm | 6.4 Kg |
| Leo         | 9                | 9x3W  | L600xW600xH60mm | 6.7 Kg |
| Virgo       | 13               | 13x3W | L600xW600xH60mm | 7.2 Kg |
| Libra       | 9                | 9x3W  | L600xW600xH60mm | 6.7 Kg |
| Scorpio     | 14               | 14x3W | L600xW600xH60mm | 7.3 Kg |
| Sagittarius | 21               | 21x3W | L600xW600xH60mm | 8 Kg   |
| Capricorn   | 12               | 12x3W | L600xW600xH60mm | 7 Kg   |
| Aquarius    | 13               | 13x3W | L600xW600xH60mm | 7.2 Kg |
| Pisces      | 20               | 20x3W | L600xW600xH60mm | 7.9 Kg |