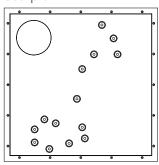

.3 Kg |
| Sagittarius | 21               | 21x3W | L600xW600xH60mm | 8 Kg   |
| Capricorn   | 12               | 12x3W | L600xW600xH60mm | 7 Kg   |
| Aquarius    | 13               | 13x3W | L600xW600xH60mm | 7.2 Kg |
| Pisces      | 20               | 20x3W | L600xW600xH60mm | 7.9 Kg |







Sagittarius











To secure safety, a qualified electrician is required to install/remove the luminaire, in according with IEEE regulation and installation instructions.



CAUTION: ElectricShock.....



Don't stare at the operating light source.....

CAUTION: the luminaire must not be disposed of with household waste.....





Luminaire can't recessed mounted

into flammable material.

Luminaire not suitable for covering with thermally insulating material.

Gemini









Aquarius



Scorpio



Pisces