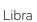

## Muse Series - Constellation

| Model       | qty<br>(C282LED) | Power | Products Size   | N.W.   |
|-------------|------------------|-------|-----------------|--------|
| Aries       | 5                | 5x3W  | L600xW600xH60mm | 6.3 Kg |
| Taurus      | 10               | 10x3W | L600xW600xH60mm | 6.8 Kg |
| Gemini      | 17               | 17x3W | L600xW600xH60mm | 7.6 Kg |
| Cancer      | 6                | 6x3W  | L600xW600xH60mm | 6.4 Kg |
| Leo         | 9                | 9x3W  | L600xW600xH60mm | 6.7 Kg |
| Virgo       | 13               | 13x3W | L600xW600xH60mm | 7.2 Kg |
| Libra       | 9                | 9x3W  | L600xW600xH60mm | 6.7 Kg |
| Scorpio     | 14               | 14x3W | L600xW600xH60mm | 7.3 Kg |
| Sagittarius | 21               | 21x3W | L600xW600xH60mm | 8 Kg   |
| Capricorn   | 12               | 12x3W | L600xW600xH60mm | 7 Kg   |
| Aquarius    | 13               | 13x3W | L600xW600xH60mm | 7.2 Kg |
| Pisces      | 20               | 20x3W | L600xW600xH60mm | 7.9 Kg |