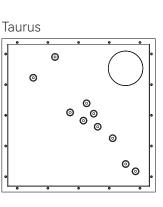

## Muse Series - Constellation

| Model       | qty<br>(C282LED) | Power | Products Size   | N.W.   |
|-------------|------------------|-------|-----------------|--------|
| Aries       | 5                | 5x3W  | L600xW600xH60mm | 6.3 Kg |
| Taurus      | 10               | 10x3W | L600xW600xH60mm | 6.8 Kg |
| Gemini      | 17               | 17x3W | L600xW600xH60mm | 7.6 Kg |
| Cancer      | 6                | 6x3W  | L600xW600xH60mm | 6.4 Kg |
| Leo         | 9                | 9x3W  | L600xW600xH60mm | 6.7 Kg |
| Virgo       | 13               | 13x3W | L600xW600xH60mm | 7.2 Kg |
| Libra       | 9                | 9x3W  | L600xW600xH60mm | 6.7 Kg |
| Scorpio     | 14               | 14x3W | L600xW600xH60mm | 7.3 Kg |
| Sagittarius | 21               | 21x3W | L600xW600xH60mm | 8 Kg   |
| Capricorn   | 12               | 12x3W | L600xW600xH60mm | 7 Kg   |
| Aquarius    | 13               | 13x3W | L600xW600xH60mm | 7.2 Kg |
| Pisces      | 20               | 20x3W | L600xW600xH60mm | 7.9 Kg |