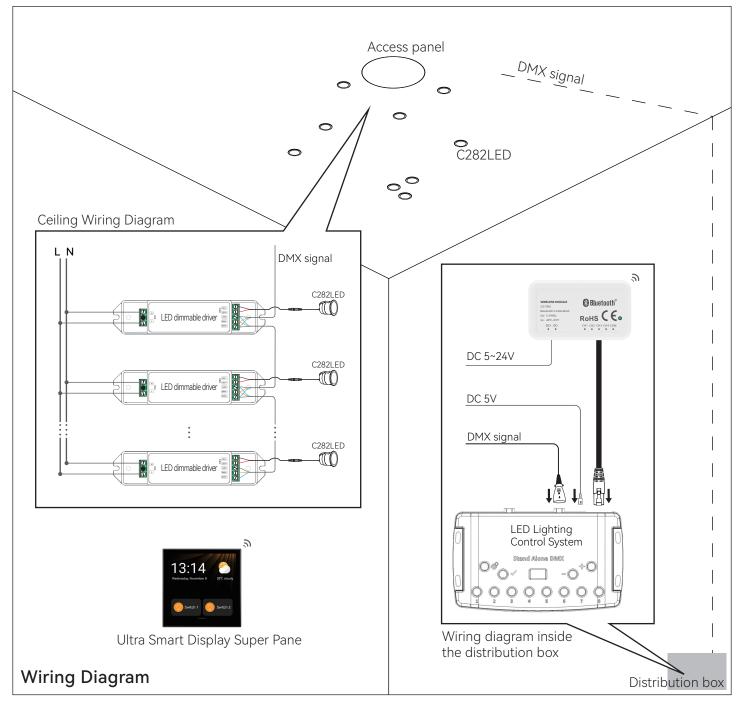

ttarius | 21               | 21x3W | L600xW600xH60mm | 8 Kg   |
| Capricorn   | 12               | 12x3W | L600xW600xH60mm | 7 Kg   |
| Aquarius    | 13               | 13x3W | L600xW600xH60mm | 7.2 Kg |
| Pisces      | 20               | 20x3W | L600xW600xH60mm | 7.9 Kg |







Sagittarius











To secure safety, a qualified electrician is required to install/remove the luminaire, in according with IEEE regulation and installation instructions.



CAUTION: ElectricShock.....



Don't stare at the operating light source.....

CAUTION: the luminaire must not be disposed of with household waste.....





Luminaire can't recessed mounted

into flammable material.

Luminaire not suitable for covering with thermally insulating material.

Gemini









Aquarius



Scorpio



Pisces