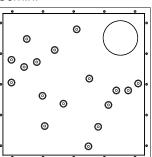

## Muse Series - Constellation

| Model       | qty<br>(C282LED) | Power | Products Size   | N.W.   |
|-------------|------------------|-------|-----------------|--------|
| Aries       | 5                | 5x3W  | L600xW600xH60mm | 6.3 Kg |
| Taurus      | 10               | 10x3W | L600xW600xH60mm | 6.8 Kg |
| Gemini      | 17               | 17x3W | L600xW600xH60mm | 7.6 Kg |
| Cancer      | 6                | 6x3W  | L600xW600xH60mm | 6.4 Kg |
| Leo         | 9                | 9x3W  | L600xW600xH60mm | 6.7 Kg |
| Virgo       | 13               | 13x3W | L600xW600xH60mm | 7.2 Kg |
| Libra       | 9                | 9x3W  | L600xW600xH60mm | 6.7 Kg |
| Scorpio     | 14               | 14x3W | L600xW600xH60mm | 7.3 Kg |
| Sagittarius | 21               | 21x3W | L600xW600xH60mm | 8 Kg   |
| Capricorn   | 12               | 12x3W | L600xW600xH60mm | 7 Kg   |
| Aquarius    | 13               | 13x3W | L600xW600xH60mm | 7.2 Kg |
| Pisces      | 20               | 20x3W | L600xW600xH60mm | 7.9 Kg |